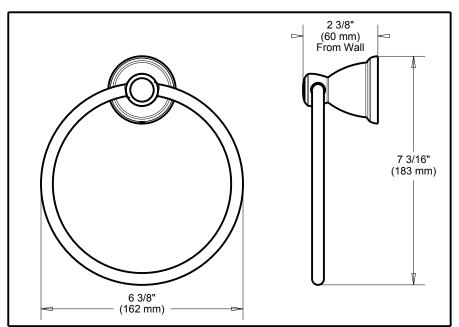

## **ACCESSORIES**

- ■Kinla™ Bath Collection
- ■Towel Ring

Submitted Model No.: \_\_\_\_\_

Specific Features:



## **STANDARD SPECIFICATIONS:**

- Wood blocking is preferable behind all wall surfaces. If wood blocking is not available, the following fasteners are suggested: Tile/Masonry-Plastic or lead Anchors Plaster/drywall-Toggle bolts.
- Anchors Plaster/drywall-Toggle bolts.

  Mounting hardware and mounting template included with product.

## WARRANTY

- Limited Lifetime Warranty to the original consumer purchaser to be free from defects in material and workmanship.
- Translation of the first defects in material and workmanship.
   Limited Lifetime Warranty for usage in all industrial, commercial and business applications.