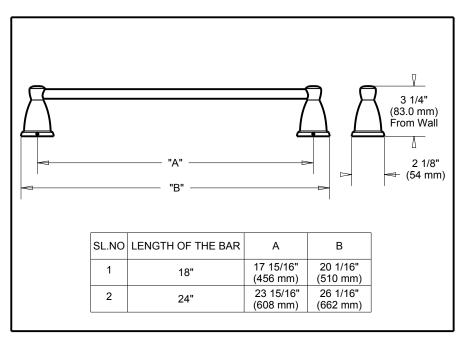

## ACCESSORIES

■Kinla<sup>™</sup> Bath Collection

Towel Bar

## **STANDARD SPECIFICATIONS:**

• Wood blocking is preferable behind all wall surfaces. If wood blocking is not available, the following fasteners are suggested: Tile/Masonry-Plastic or lead Anchors Plaster/drywall-Toggle bolts.
Mounting hardware and mounting template included with product.