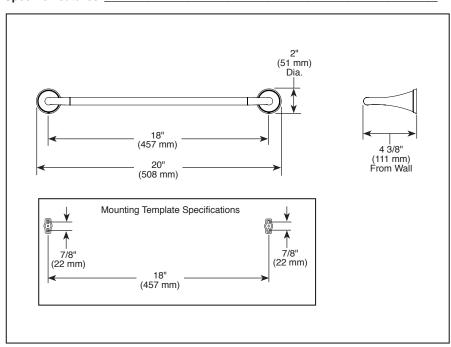

## **STANDARD SPECIFICATIONS:**

- Wood blocking is preferable behind all wall surfaces. If wood blocking is not available, the following fasteners are suggested: Tile/Masonry-Plastic or lead Anchors Plaster/drywall-Toggle bolts.
- Mounting hardware and mounting template included with product.