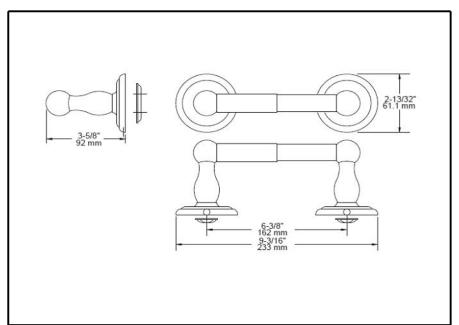

## **ACCESSORIES**

- Jamestown<sup>™</sup> Bath collection
- Toilet Paper Holder

| Submitted Model No.: |  |
|----------------------|--|
| Specific Features:   |  |

  Mounting hardware and mounting template included with product.