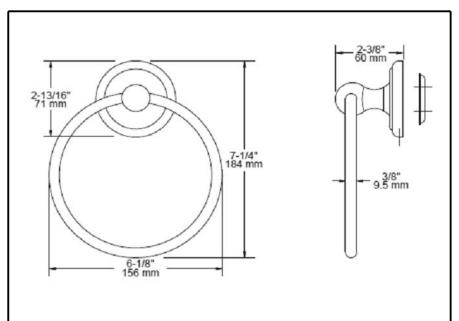

## **ACCESSORIES**

- Jamestown™ Bath collection
- Towel Ring

Submitted Model No.: \_\_\_\_\_

Specific Features:

  Mounting hardware and mounting template included with product.