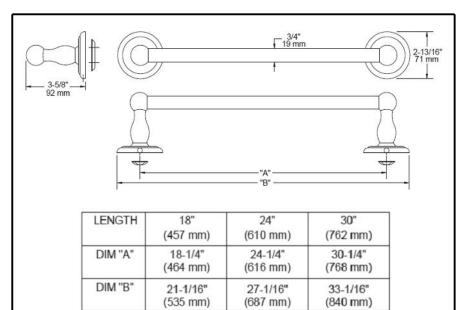

### STANDARD SPECIFICATIONS:

• Wood blocking is preferable behind all wall surfaces. If wood blocking is not available, the following fasteners are suggested: Tile/Masonry-Plastic or lead Anchors Plaster/drywall-Toggle bolts.

 Anchors Plaster/drywall-Toggle bolts.
Mounting hardware and mounting template included with product.