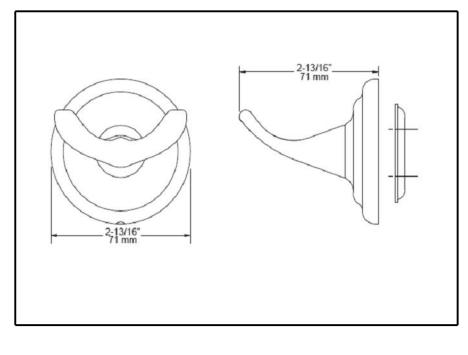

## ACCESSORIES

- Jamestown<sup>™</sup> Bath collection
- Double Robe Hook

## **STANDARD SPECIFICATIONS:**

• Wood blocking is preferable behind all wall surfaces. If wood blocking is not available, the following fasteners are suggested: Tile/Masonry-Plastic or lead Anchors Plaster/drywall-Toggle bolts.
Mounting hardware and mounting template included with product.