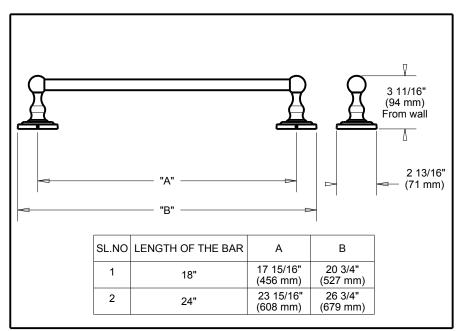

## **ACCESSORIES**

- Greenwich™ Bath Collection
- Towel Bar

| Submitted Model No.: |  |
|----------------------|--|
| Subillitteu Mouel No |  |

Specific Features: \_



## **STANDARD SPECIFICATIONS:**

- Wood blocking is preferable behind all wall surfaces. If wood blocking is not available, the following fasteners are suggested: Tile/Masonry-Plastic or lead
- Anchors Plaster/drywall-Toggle bolts.

   Mounting hardware and mounting template included with product.

## **WARRANTY**

- Limited Lifetime Warranty to the original consumer purchaser to be free from defects in material and workmanship.

  • Limited Lifetime Warranty for usage in all industrial,
- commercial and business applications.