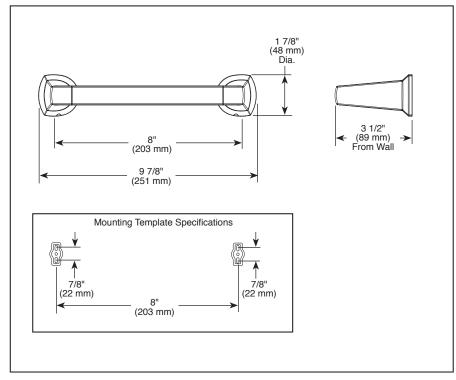

## **STANDARD SPECIFICATIONS:**

- Wood blocking is preferable behind all wall surfaces.
  If wood blocking is not available, the following fasteners are suggested: Tile/Masonry-Plastic or lead Anchors Plaster/drywall-Toggle bolts.
- Mounting hardware and mounting template included with product.