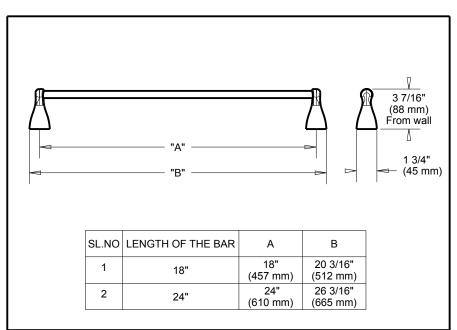

## 🖎 DELTA. **ACCESSORIES**

- Foundations™ Bath Collection
- Towel Bar

| Submitted Model No.: |  |
|----------------------|--|
|----------------------|--|

Specific Features: \_



## **STANDARD SPECIFICATIONS:**

- Wood blocking is preferable behind all wall surfaces. If wood blocking is not available, the following fasteners are suggested: Tile/Masonry-Plastic or lead
- Anchors Plaster/drywall-Toggle bolts.

   Mounting hardware and mounting template included with product.

## **WARRANTY**

- Limited Lifetime Warranty to the original consumer purchaser to be free from defects in material and workmanship.

  • Limited Lifetime Warranty for usage in all industrial,
- commercial and business applications.