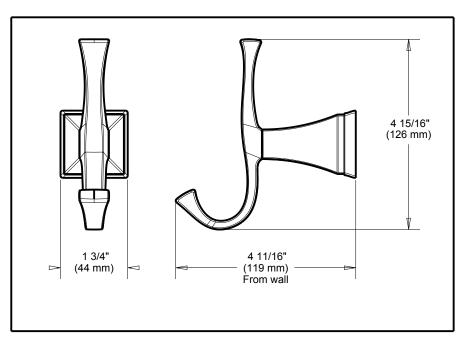

## STANDARD SPECIFICATIONS:

Mounting hardware and mounting template included with product.