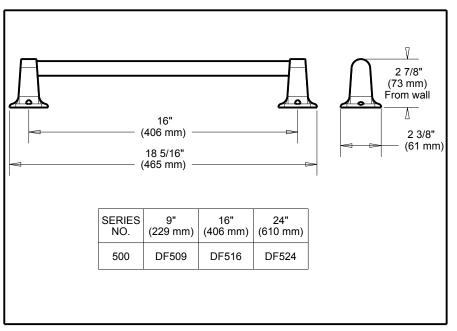

## Specific Features: \_

**DELTA** ACCESSORIES

- 500 Series<sup>™</sup> Bath Safety Collection
- 9" Assist Bar
- 16" Assist Bar
- 24" Assist Bar

## **STANDARD SPECIFICATIONS:**

•Wood blocking is preferable behind all wall surfaces. If wood blocking is not available, the supplied fasteners are recommended.

- Mounting hardware and mounting template included with product.
- 7/8" diameter assist bar.
  Maximum 300 lbs. as an assist bar on indicated surface.