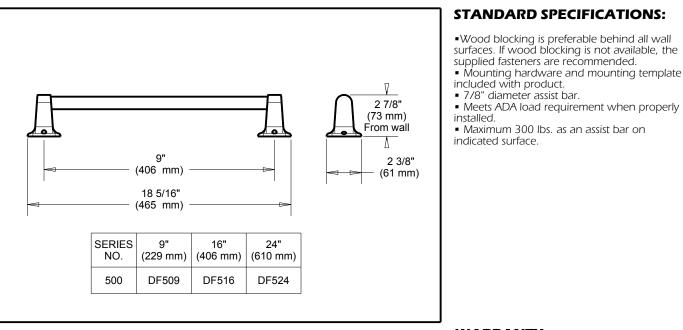

ACCESSORIES

Meets ADA Standards

9" Assist Bar

16" Assist Bar

24" Assist Bar

 5 Year Limited Warranty for usage in all industrial, commercial and business applications.

Delta reserves the right (1) to make changes in specifications and materials, and (2) to change or discontinue models, both without notice or obligation. Dimensions are for reference only. See current full-line price book or www.deltafaucet.com for finish options and product availability.