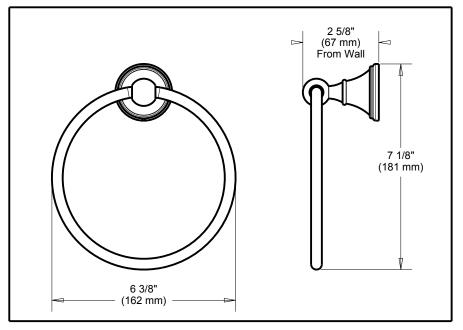

## **STANDARD SPECIFICATIONS:**

• Wood blocking is preferable behind all wall surfaces. If wood blocking is not available, the following fasteners are suggested: Tile/Masonry-Plastic or lead Anchors Plaster/drywall-Toggle bolts.
Mounting hardware and mounting template included with product.