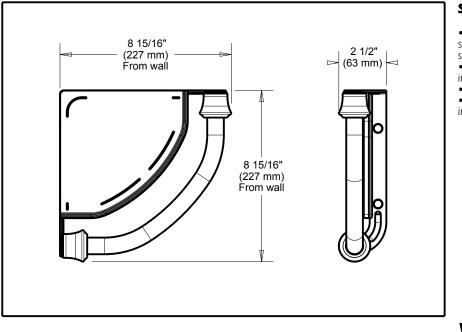

## **STANDARD SPECIFICATIONS:**

• Wood blocking is preferable behind all wall surfaces. If wood blocking is not available, the supplied fasteners are recommended.

- Mounting hardware and mounting template included with product.
- 7/8" diameter assist bar.
  Maximum 300 lbs. as an assist bar on indicated surface.