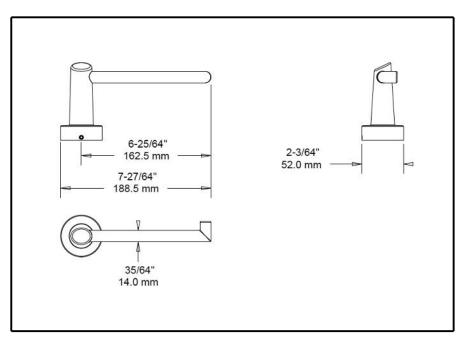

## **ODELTA**. ACCESSORIES

- Compel<sup>™</sup> Bath collection
- Single Arm TPH

|  | <b>Submitted Model No.:</b> |  |
|--|-----------------------------|--|
|--|-----------------------------|--|

Specific Features:

   Mounting hardware and mounting template included with product.