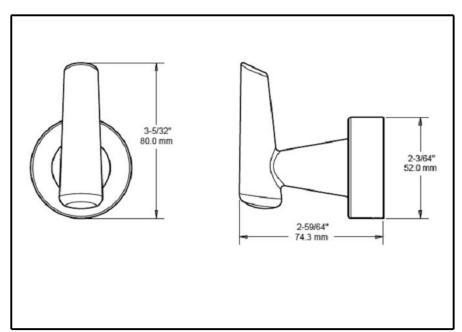

## **DELTA**. ACCESSORIES

- Compel<sup>™</sup> Bath collection
- Robe Hook

|  | <b>Submitted Model No.:</b> |  |
|--|-----------------------------|--|
|--|-----------------------------|--|

Specific Features:

   Mounting hardware and mounting template included with product.