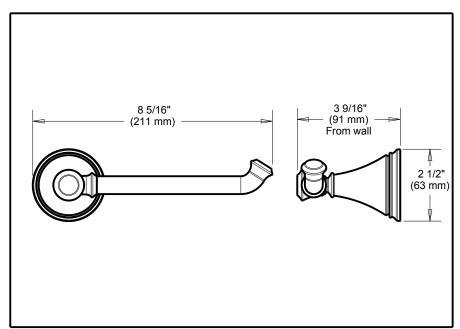

## **ODELTA**. ACCESSORIES

- Cassidy™ Bath Collection
- Single Arm TPH

| <b>Submitted Model No.:</b> |  |
|-----------------------------|--|
|                             |  |

Specific Features:



## **STANDARD SPECIFICATIONS:**

- Wood blocking is preferable behind all wall surfaces. If wood blocking is not available, the following fasteners are suggested: Tile/Masonry-Plastic or lead Anchors Plaster/drywall-Toggle bolts.
- Anchors Plaster/drywall-Toggle bolts.

   Mounting hardware and mounting template included with product.

## WARRANTY

- Limited Lifetime Warranty to the original consumer purchaser to be free from defects in material and workmanship.
- The first form defects in material and workmanship.
   Limited Lifetime Warranty for usage in all industrial, commercial and business applications.