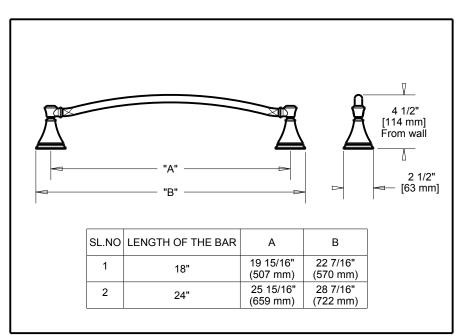

## **ACCESSORIES**

- Cassidy<sup>™</sup> Bath Collection
- Towel Bar

| <b>Submitted</b> | Model No.: |  |
|------------------|------------|--|
|                  |            |  |

Specific Features: \_



## **STANDARD SPECIFICATIONS:**

- Wood blocking is preferable behind all wall surfaces. If wood blocking is not available, the following fasteners are suggested: Tile/Masonry-Plastic or lead
- Anchors Plaster/drywall-Toggle bolts.

   Mounting hardware and mounting template included with product.

## **WARRANTY**

- Limited Lifetime Warranty to the original consumer purchaser to be free from defects in material and workmanship.

  • Limited Lifetime Warranty for usage in all industrial,
- commercial and business applications.