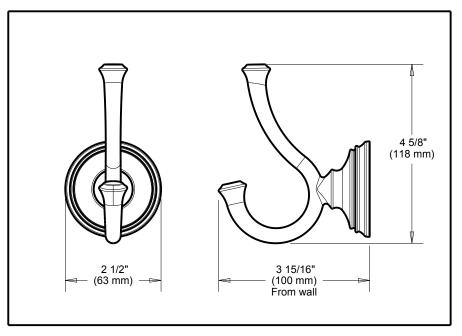

## STANDARD SPECIFICATIONS:

 Wood blocking is preferable behind all wall surfaces. If wood blocking is not available, the following fasteners are suggested: Tile/Masonry-Plastic or lead Anchors Plaster/drywall-Toggle bolts.
Mounting hardware and mounting template included with product.