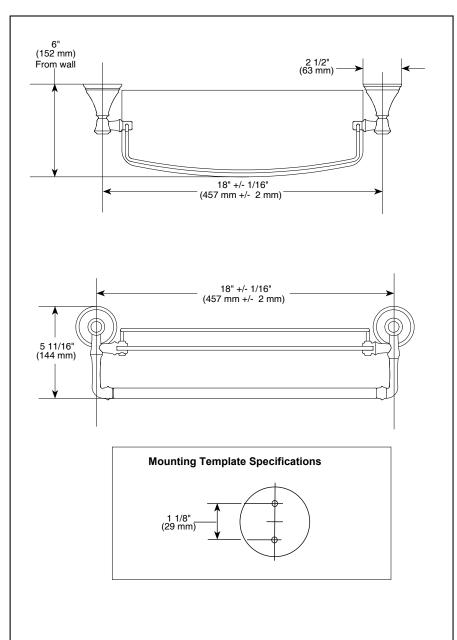

## **STANDARD SPECIFICATIONS:**

- Wood blocking is preferable behind all wall surfaces. If wood blocking is not available, the following fasteners are suggested: Tile/Masonry-Plastic Anchors, Plaster/Drywall-Toggle bolts.
- Mounting hardware and mounting template included with product.
- Include removable bar.