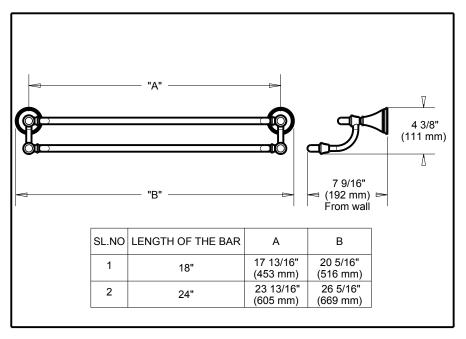

## STANDARD SPECIFICATIONS:

 Wood blocking is preferable behind all wall surfaces. If wood blocking is not available, the following fasteners are suggested: Tile/Masonry-Plastic or lead Anchors Plaster/drywall-Toggle bolts.
Mounting hardware and mounting template included with product.