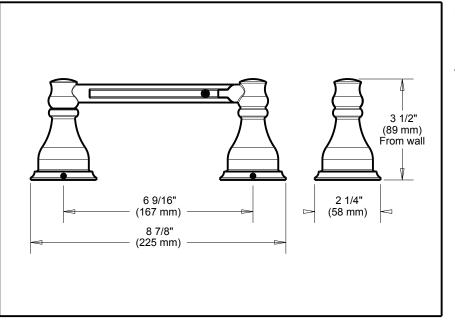

■ Aubrey<sup>™</sup> Bath Collection

Pivoting TPH

Submitted Model No.:

Delta reserves the right (1) to make changes in specifications and materials, and (2) to change or discontinue models, both without notice or obligation. Dimensions are for reference only. See current full-line price book or www.deltafaucet.com for finish options and product availability.