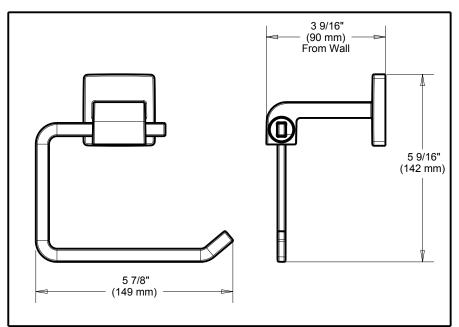

## **ODELTA**. ACCESSORIES

- Ara™ Bath Collection
- Tissue Paper Holder

Submitted Model No.: \_\_\_\_\_

Specific Features:

   Mounting hardware and mounting template included with product.