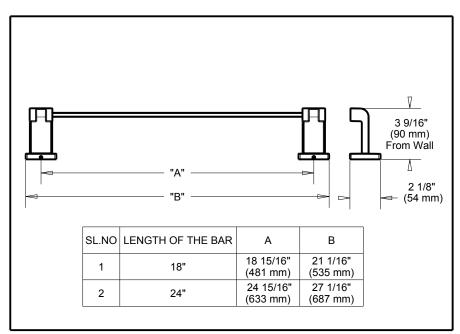

## **STANDARD SPECIFICATIONS:**

- Wood blocking is preferable behind all wall surfaces. If wood blocking is not available, the following fasteners are suggested: Tile/Masonry-Plastic or lead
- Anchors Plaster/drywall-Toggle bolts.

   Mounting hardware and mounting template included with product.