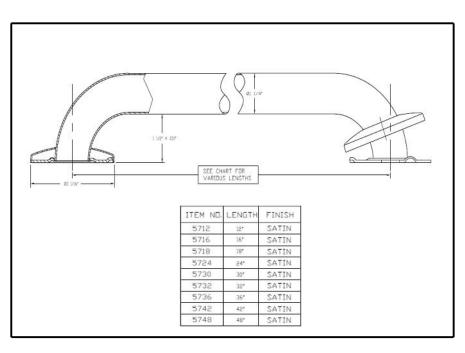

## **ACCESSORIES**

■ 5700 Series™ Bath Safety Collection

■ Meets ADA Standards

■ 12" Grab Bar

■ 16" Grab Bar

■ 18" Grab Bar

24" Grab Bar

■ 30" Grab Bar

32" Grab Bar

36" Grab Bar

42" Grab Bar 48" Grab Bar