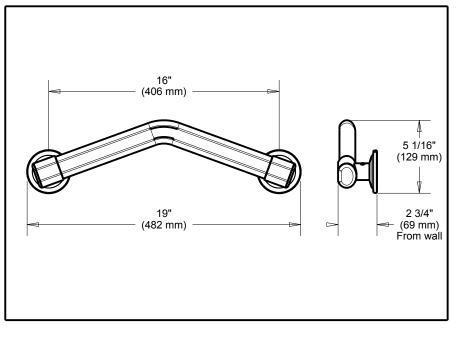

■ 5700 Series<sup>™</sup> Bath Safety Collection

- Meets ADA Standards
- 16" Grab Bar

Submitted Model No.:

## **STANDARD SPECIFICATIONS:**

•Wood blocking is preferable behind all wall surfaces. If wood blocking is not available, the supplied fasteners are recommended.

- Mounting hardware and mounting template included with product.
- Decorative ADA compliant grab bar when installed per accessibility guidelines of the act.