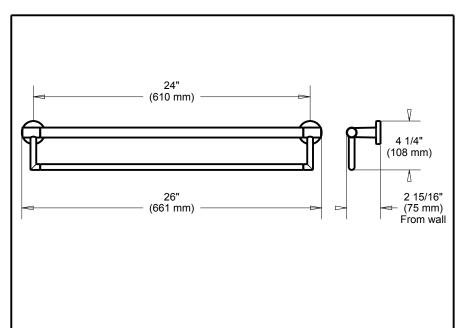

## **STANDARD SPECIFICATIONS:**

- •Wood blocking is preferable behind all wall surfaces. If wood blocking is not available, the supplied fasteners are recommended.
- Mounting hardware and mounting template included with product.
- 7/8" diameter assist bar.
  Maximum 300 lbs. as an assist bar on indicated surface.