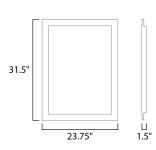

**MEASUREMENTS** 

| DIMENSION      | : 23.75" W x 31.5" H x 1.5" Ext          |
|----------------|------------------------------------------|
| MAX OAH        | :                                        |
| HANGING WEIGHT | : 21.8 lb                                |
| LAMPING        |                                          |
| INPUT VOLTAGE  | : 120V                                   |
| LUMENS         | : 1,540 Rated (1,100 Del.)               |
| BULB           | : 1 x 22W LED PCB Integrated , 22W Total |
| BULB INCLUDED  | : (Integrated)                           |
| DIMMABLE       | : Triac CL                               |
| CRI            | : 80 CRI                                 |