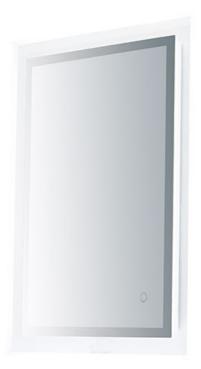

## **PRODUCT DESCRIPTION**

LED mirrors are an excellent addition to any upscale home. These mirrors excel in top of the line quality, features, and appearance. Adjustable brightness but also color temperature enhances the design of the room and other functional applications. Available in a variety of sizes and shapes you are sure to find a perfect match to your decor.

**MEASUREMENTS** 

| DIMENSION      | : 23.75" W x 31.5" H x 1.5" Ext          |
|----------------|------------------------------------------|
| MAX OAH        | :                                        |
| HANGING WEIGHT | : 21.8 lb                                |
| LAMPING        |                                          |
| INPUT VOLTAGE  | : 120V                                   |
| LUMENS         | : 1,540 Rated (1,100 Del.)               |
| BULB           | : 1 x 22W LED PCB Integrated , 22W Total |
| BULB INCLUDED  | : (Integrated)                           |
| DIMMABLE       | : Triac CL                               |
| CRI            | : 80 CRI                                 |