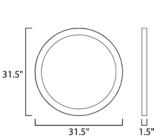

: 31.5" W x 31.5" H x 1.5" Ext

GLASS Clear Acrylic 83

MATERIAL Stainless Steel, Acrylic