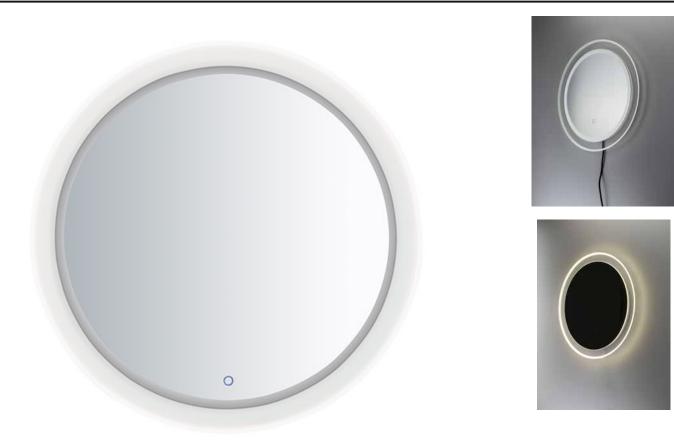

## **PRODUCT DESCRIPTION**

LED mirrors are an excellent addition to any upscale home. These mirrors excel in top of the line quality, features, and appearance. Adjustable brightness but also color temperature enhances the design of the room and other functional applications. Available in a variety of sizes and shapes you are sure to find a perfect match to your decor.

: 31.5" W x 31.5" H x 1.5" Ext

GLASS Clear Acrylic 83

MATERIAL Stainless Steel, Acrylic