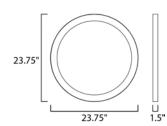

# **MEASUREMENTS**

DIMENSION : 23.75" W x 23.75" H x 1.5" Ext

MAX OAH

HANGING WEIGHT : 14.1 lb

LAMPING

INPUT VOLTAGE : 120V

LUMENS : 1,260 Rated (900 Del.)

**BULB** : 1 x 18W LED PCB Integrated, 18W Total