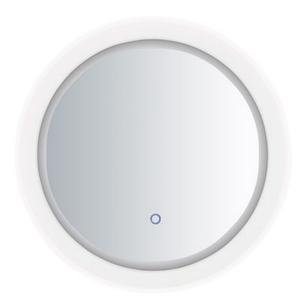

## PRODUCT DESCRIPTION

LED mirrors are an excellent addition to any upscale home. These mirrors excel in top of the line quality, features, and appearance. Adjustable brightness but also color temperature enhances the design of the room and other functional applications. Available in a variety of sizes and shapes you are sure to find a perfect match to your decor.

# **MEASUREMENTS**

DIMENSION : 23.75" W x 23.75" H x 1.5" Ext

MAX OAH

HANGING WEIGHT : 14.1 lb

LAMPING

INPUT VOLTAGE : 120V

LUMENS : 1,260 Rated (900 Del.)

**BULB** : 1 x 18W LED PCB Integrated, 18W Total