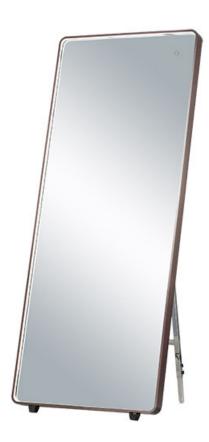

### PRODUCT DESCRIPTION

LED mirrors are an excellent addition to any upscale home. These mirrors excel in top of the line quality, features, and appearance. Adjustable brightness but also color temperature enhances the design of the room and other functional applications. Available in a variety of sizes and shapes you are sure to find a perfect match to your decor.

### **MEASUREMENTS**

: 27.5" W x 67" H x 1.5" Ext DIMENSION

MAX OAH

HANGING WEIGHT : 51.4 lb

LAMPING

INPUT VOLTAGE : 120V

**LUMENS** : 2,940 Rated (2,100 Del.)

BULB : 1 x 42W LED PCB Integrated , 42W Total