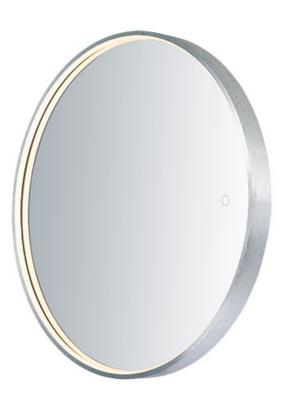

## **PRODUCT DESCRIPTION**

LED mirrors are an excellent addition to any upscale home. These mirrors excel in top of the line quality, features, and appearance. Adjustable brightness but also color temperature enhances the design of the room and other functional applications. Available in a variety of sizes and shapes you are sure to find a perfect match to your decor.

## FINISHES OPTION

GLASS Frosted 90

MATERIAL Stainless Steel, Glass