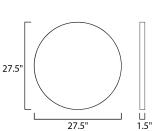

| DIMENSION                     | : 27.5" W x 27.5" H x 1.5" Ext           |
|-------------------------------|------------------------------------------|
| MAX OAH                       | :                                        |
| HANGING WEIGHT                | : 16.36 lb                               |
| LAMPING                       |                                          |
| INPUT VOLTAGE                 | : 120V                                   |
| LUMENS                        | : 1,540 Rated (1,100 Del.)               |
| BULB                          | : 1 x 22W LED PCB Integrated , 22W Total |
| BULB INCLUDED                 | : (Integrated)                           |
| DIMMABLE                      | : Triac CL                               |
| CRI                           | : 80 CRI                                 |
| COLOR_TEMP                    | : 3000/4500/6400K                        |
| LIGHTING_DIRECTION : Indirect |                                          |
|                               |                                          |