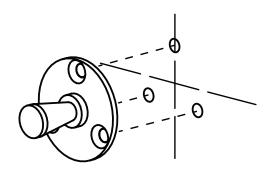

## **Install Mounting Plates**

Mark three hole locations for each mouting plate.