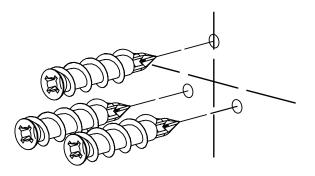

## **Install Screw Anchors**

Use a screw driver to install three screw anchors into the wall for each mounting plate.