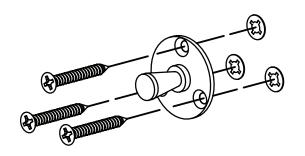

## Locate Center of Mounting Plates

Make two marks on wall to locate center of mouting plates. Center to center spacing for mounting plates is the same as the length of the towerl bar.





## **Install Mounting Plates**

Mark three hole locations for each mouting plate.





## **Install Screw Anchors**

Use a screw driver to install three screw anchors into the wall for each mounting plate.





# Install Mounting Plates

Secure mounting plates using screws provided.





#### Install Trim Plates and Towel Bar

Slip Trim Plates and Tower Bar posts over the mounting plate studs.



Trim Plates vary depending on style



# Tighten Set Screw

Tighten set screw at base of post with Allen Wrench Provided.