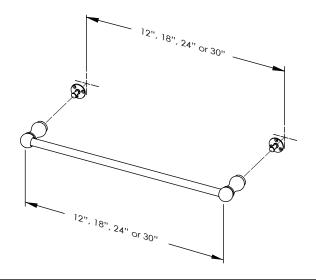

## Locate Center of Mounting Plates

Make two marks on wall to locate center of mouting plates. Center to center spacing for mounting plates is the same as the length of the towerl bar.