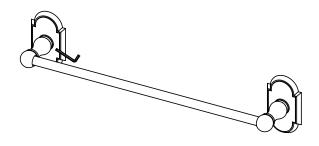

# Tighten Set Screw

Tighten set screw at base of post with Allen Wrench Provided.