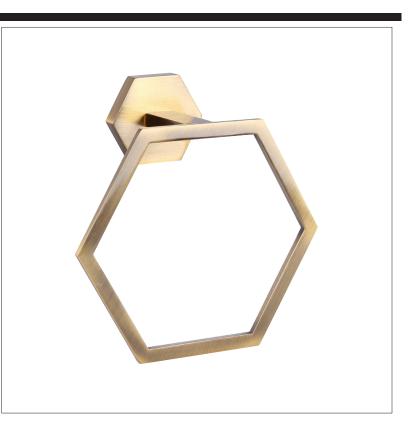

## ATALEE TOWEL RING

Part # BA109A07GD

**General Info** 

Size: 7 1/8" W x 7 1/8" H x 3" D Finish: gold Canopy size: 2 3/4" x 2 3/8" Material: Stainless steel, Diecast aluminum Mounting: wall