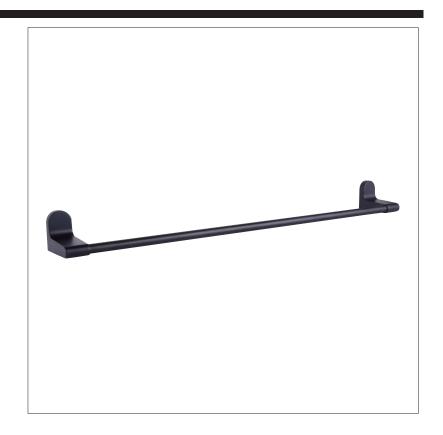

## LYLA Towel Bar Part # BA105A24BK

## **General Info**

Size: 24" W x 2 1/8" H x 2 3/4" D

Finish:matte black

Canopy size: 2 1/8" x 1 1/4"

Material: Stainless steel, Diecast aluminum

Mounting: wall