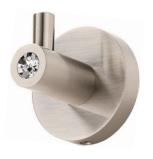

## CRYSTAL CONTEMPORARY I ROBE HOOK

## **PRODUCT SHEET**

| <b>FEATURES</b><br>Modern styling<br>Multiple finishes<br>Concealed installation | Item#<br>C8380                                                            |
|----------------------------------------------------------------------------------|---------------------------------------------------------------------------|
| WARRANTY<br>Limited lifetime                                                     |                                                                           |
| <b>FINISHES</b><br>Polished Chrome (PC)<br>Satin Nickel (SN)                     |                                                                           |
| <b>MATERIAL</b><br>Brass<br>Swarovski Crystal                                    | NOTE: Dimensions and specifications are subject to change without notice. |