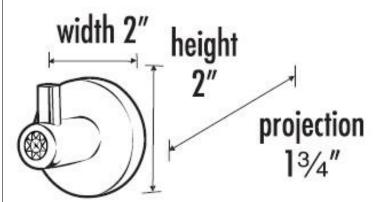

## **PRODUCT SHEET**

| <b>FEATURES</b><br>Modern styling<br>Multiple finishes<br>Concealed installation | Item#<br>C8380                                                            |
|----------------------------------------------------------------------------------|---------------------------------------------------------------------------|
| WARRANTY<br>Limited lifetime                                                     |                                                                           |
| <b>FINISHES</b><br>Polished Chrome (PC)<br>Satin Nickel (SN)                     |                                                                           |
| <b>MATERIAL</b><br>Brass<br>Swarovski Crystal                                    | NOTE: Dimensions and specifications are subject to change without notice. |