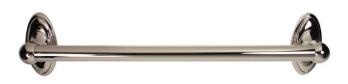

## CLASSIC TRADITIONAL GRAB BAR

# bar diameter 1" length projection width 21/8" 253/4" 3"center to center height 18" 24"

#### FEATURES

Traditional styling Multiple finishes Concealed installation