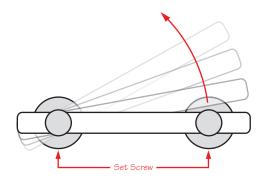

## INSTALLATION

In order to install the paper holder correctly, be sure to install the mounting brackets exactly 6 ¼" apart on center. This will ensure that our paper holder can be installed quickly and easily, with no disassembly. The legs of holder slip onto the mounting brackets and connect via set screws located at the bottom.