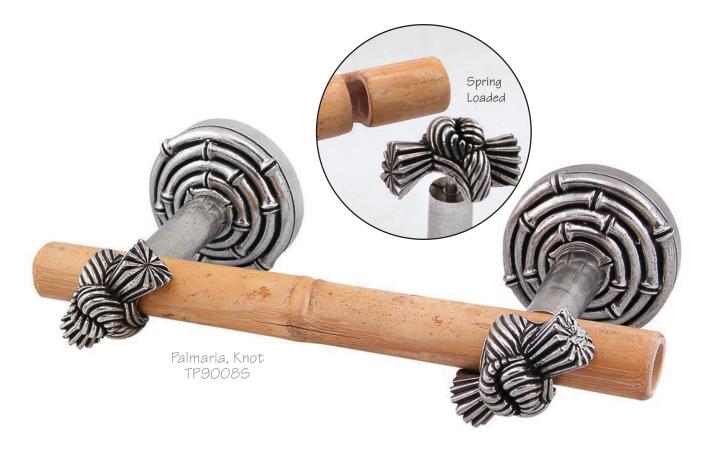

## USE

0

To change the paper, simply pull the spring loaded pewter leaf/knot toward you and rotate the bamboo in a counter-clockwise direction. Replace the paper roll and pull the pewter leaf/knot toward you and move the bamboo back into place.