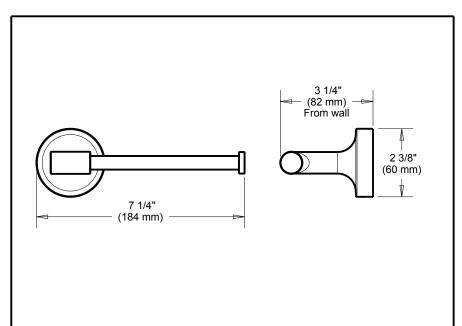

## **ACCESSORIES**

- ■Voisin™ Bath Collection
- Single Arm TPH

**Submitted Model No.:** 

Specific Features: \_

   Mounting hardware and mounting template included with product.