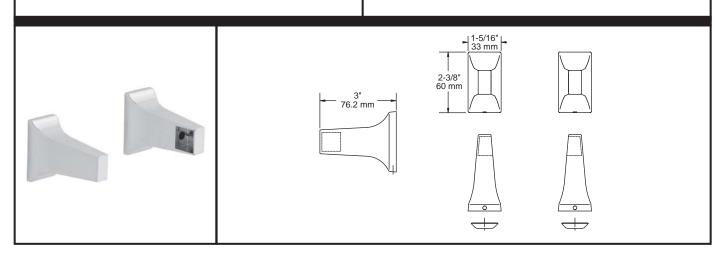

## **TOWEL BAR POSTS**

MATERIALS: Posts - Zinc Die Cast

Wall Plate - Steel, Zinc Plated

INSTALLATION: Mount wall plate bracket(s) per installation instructions with supplied

fasteners. Slip product over wall plate(s) and tighten set screws until secure.