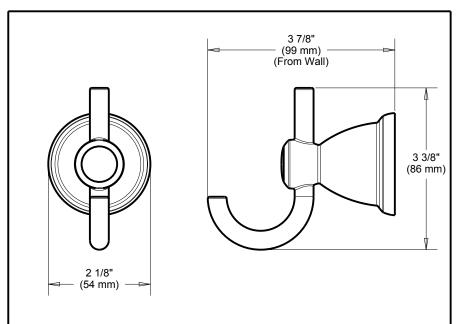

## **ACCESSORIES**

- ■Kinla™ Bath Collection
- ■"J" Robe Hook

Submitted Model No.: \_\_\_\_\_

Specific Features:

  Mounting hardware and mounting template included with product.