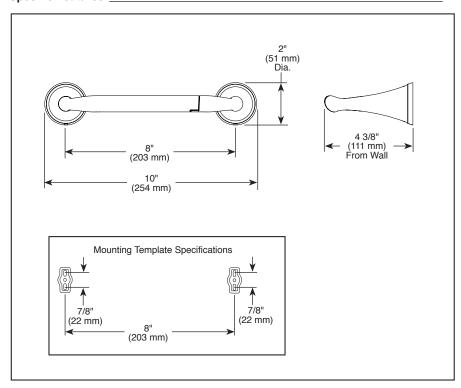

## **STANDARD SPECIFICATIONS:**

- Wood blocking is preferable behind all wall surfaces.
  If wood blocking is not available, the following fasteners are suggested: Tile/Masonry-Plastic or lead Anchors Plaster/drywall-Toggle bolts.
- Mounting hardware and mounting template included with product.