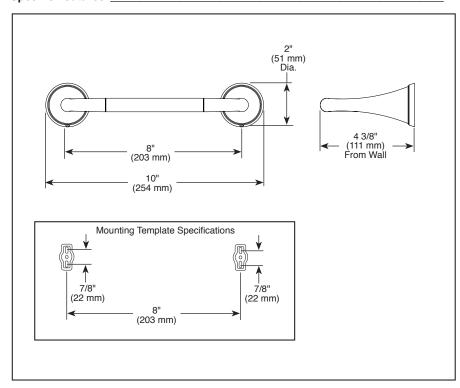

## **ACCESSORIES**

- Kayra<sup>™</sup> Bath Collection
- 8" Towel Bar

## **STANDARD SPECIFICATIONS:**

- Wood blocking is preferable behind all wall surfaces.
  If wood blocking is not available, the following fasteners are suggested: Tile/Masonry-Plastic or lead Anchors Plaster/drywall-Toggle bolts.
- Mounting hardware and mounting template included with product.