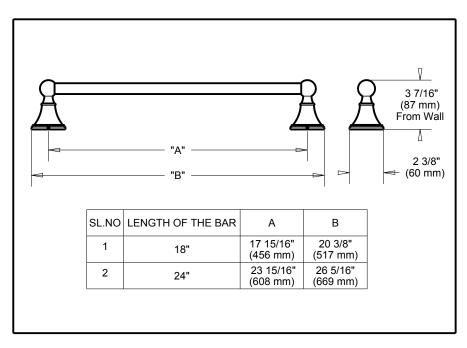

■ Crestfield<sup>™</sup> Bath Collection

Towel Bar

Submitted Model No.:

## Specific Features: \_



## STANDARD SPECIFICATIONS:

• Wood blocking is preferable behind all wall surfaces. If wood blocking is not available, the following fasteners are suggested: Tile/Masonry-Plastic or lead Anchors Plaster/drywall-Toggle bolts.

 Anchors Plaster/drywall-Toggle bolts.
Mounting hardware and mounting template included with product.

## WARRANTY

• Limited Lifetime Warranty to the original consumer purchaser to be free from defects in material and workmanship.

 Limited Lifetime Warranty for usage in all industrial, commercial and business applications.

Delta reserves the right (1) to make changes in specifications and materials, and (2) to change or discontinue models, both without notice or obligation. Dimensions are for reference only. See current full-line price book or www.deltafaucet.co