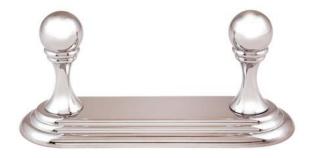

# **EMBASSY** DOUBLE ROBE HOOK

**FEATURES** Traditional styling Multiple finishes Concealed installation