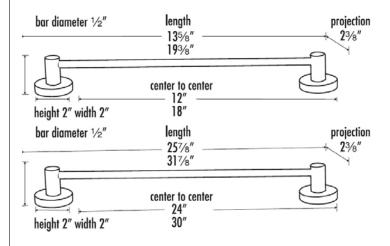

## Item#

A8320-12 A8320-18 A8320-24 A8320-30

 $\label{eq:NOTE:Dimensions} \ \text{NOTE: Dimensions and specifications are subject to change without notice.}$ 

T 818.882.6028 F 818.700.1540 www.alnoinc.com